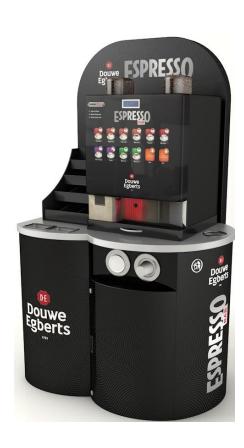

## Bespoke Coffee Tower

- Our coffee towers are a bespoke product, offering the greatest flexibility
- The coffee cabinet can store waste, cups, and ancillaries and they are ideal for self- service locations
- Built to accommodate a range of table top coffee machines, ensuring that the features of the machine meet the demands of the environment
- The eye-catching design attracts customers and the quality of the barista-style drinks wont disappoint.