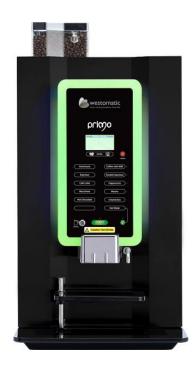

## Commercial bean to cup machine

- Easy to fill ingredient canisters for self fill operation
- Large bean hopper more than 25%
   larger capacity than a market equivalent
- Separate delivery outlet for hot water
- Italian high pressure espresso brewing system
- Menu with 12 drink choices
- Automatic and easy to operate cleansing programmes
- World renowned Swiss made Ditting ceramic grinder for consistent drink quality - every drink, every time
- Intelligent energy saving mode
- Can be fitted to bespoke base cabinet (see below)

## Drinks Menu

Espresso Americano
Hot Chocolate Cappuccino
Café Mocha Caffe latte
Café au Lait Hot Water

Machine Dimensions (mm):

H792 x D564 x W402

Weight 36kg