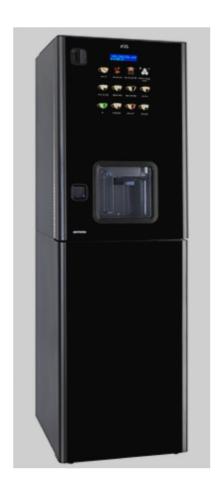

## Compact floor standing drinks machine

- Compact refreshment station which can be fitted with coin and cashless payment systems.
- Produces barista-style drinks including Latte,
   Cappuccino, Espresso, Hot Chocolate,
   together with fresh brew tea.
- 300 cup capacity within the machine, or use own cups
- A simple icon driven user interface, makes it simple to select the required drink
- Finished in stunning ebony gloss, with a compact footprint, it will compliment any environment
- Machine Dimensions (mm):
   H780 x D590 x W480

Can be purchased without the base cabinet