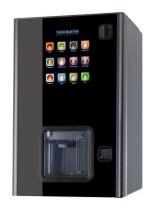

## Compact floor standing drinks machine

- Compact refreshment station which can be fitted with coin and cashless payment systems.
- Produces barista-style drinks including Latte,
   Cappuccino, Espresso, Hot Chocolate,
   together with fresh brew tea.
- 300 cup capacity within the machine, or use own cups
- A simple icon driven user interface, makes it simple to select the required drink
- Finished in stunning ebony gloss, with a compact footprint, it will compliment any environment
- Machine Dimensions (mm):
   H780 x D590 x W480

## Drinks Menu

Black and white coffee C
Americano with or without milk
Flat White N
Espresso with or without milk
Freshbrew tea with or without milk
Hot Chocolate C

Cappuccino Latte Mocha

Chocomilk