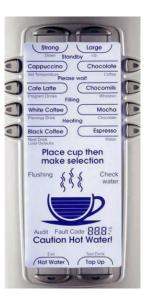

## **Drinks Menu**

Café Latte Cappuccino Chocolate Chocomilk
Coffee Black Coffee White Espresso Mocha
Hot Water - on demand Hot Water - measured

Easy to fill and maintain, and extremely reliable, this is the ideal machine for small spaces