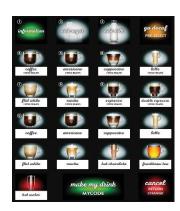

## Drinks Menu

Black and white coffee Cappuccino

Americano with or without milk Latte

Flat White Mocha

Espresso with or without milk Dble Espresso

Freshbrew tea with or without milk Macchiato

Batchelors Soup Hot Chocolate

\*All the coffee selections will also have a decaff option