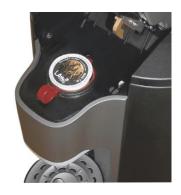

## Table top coffee pod machine

- Single Serve tea, coffee, hot chocolate and hot water for maximum versatility
- Brews 6,8,10,12 & 14 once cup sizes
- One-touch extra hot water dispensing feature for tea or noodles
- Touch screen for simple, one-touch operation and for easily setting and changing system features
- Auto Eject of your used POD into a large bin,
  which holds up to 30 used pods
- Set brew temperatures for the perfect brew every time
- Fold-down drip tray accommodates a variety of containers