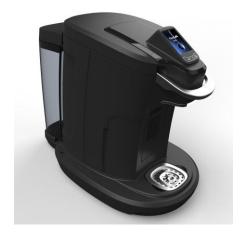

## Table top coffee pod machine

- Single Serve tea, coffee, hot chocolate and hot water for maximum versatility
- Brews 6,8,10,12 & 14 once cup sizes
- One-touch extra hot water dispensing feature for tea or noodles
- Touch screen for simple, one-touch operation and for easily setting and changing system features
- Auto Eject of your used POD into a large bin,
  which holds up to 30 used pods
- Set brew temperatures for the perfect brew every time
- Fold-down drip tray accommodates a variety of containers