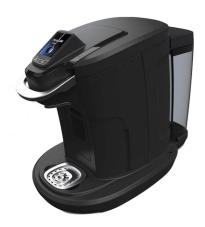

## Table top coffee pod machine

- Single Serve tea, coffee, hot chocolate and hot water for maximum versatility
- Brews 6,8,10,12 & 14 once cup sizes
- One-touch extra hot water dispensing feature for tea or noodles
- Touch screen for simple, one-touch operation and for easily setting and changing system features
- Auto Eject of your used POD into a large bin,
  which holds up to 30 used pods
- Set brew temperatures for the perfect brew every time
- Fold-down drip tray accommodates a variety of containers