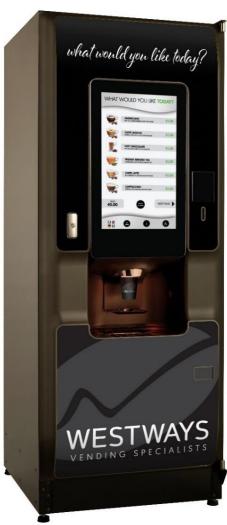

## Floor Standing Touch Screen Hot Drink Machine

Bring café quality service to your site with barista-quality drinks. Designed to add elegance to any location and to deliver the perfect drink every time.

## Specifications:

Brand new modern, stylish design with an intuitive 21.5" touch screen interface with full HD video.

- 1. Nutrition and allergen information displayed by selection.
- 2. Bean to Cup Coffee and Fresh-Brew Tea.
- 3. Incorporates SureVend an infra-red sensor that detects that a cup has been dropped or that a user's own mug is in place.
- 4. Fast vend times:
- 5. 39 seconds coffee bean to cup.
- 6. 35 seconds fresh brew tea.
- 7. Green credentials: LED lighting & Energy Saving Mode.
- 8. Contactless payment system included.
- 9. Machine Dimensions (mm): H1830 x D790 x W700

## Drink Selection:

Americano

Flat White

Cappuccino

Café Latte

Caffe Mocha

Espresso

• Double

Fresh Leaf Tea

Hot Chocolate

Chocomilk

Soup

Decaff Coffee