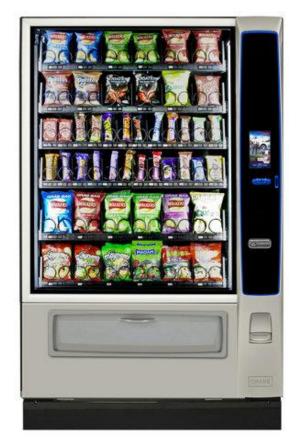

## Ambient snack & confectionary machine

Huge product selection and delivers unparalleled speed, reliability and a large touchscreen user interface. Ambient model does not contain a refrigeration, saving energy and offering increased capacity

## **Specifications:**

- Intuitive 7" touchscreen user interface with a quick responsive screen.
- Digital advertising available.
- Large capacity offers 50% more selections than average vending machines
- SureVend™ guarantees the customer gets the product or their money back
- Shopping Cart function for purchasing multiple products in a single transaction.
- Large & bright shop window with superior product selection
- Contactless payment system included.
- Dimensions: H1830, D810, W895mm