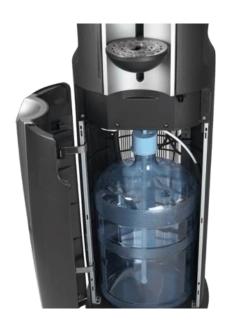

## Floor standing coffee pod machine

Drinks Menu

An extensive range of coffee, tea and hot chocolate pods, together with ancillary items including cups, sugar sachets, stirrers and milk jiggers.

- Single Serve tea, coffee and hot chocolate in only 45 seconds plus hot and chilled water (brews a range of cup sizes)
- Extra hot water for preparing noodles and soups
- Easy to use touch screen
- Safety lock for hot water
- Bottled water models load from the bottom so no lifting of heavy bottles
- Serves water at the proper temperature every time
- Keeps residual water in the cold waterway chilled and ready to serve
- Machine dimensions (mm)
  W358xD433xH1105mm