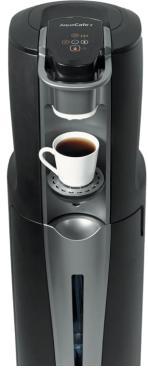

## Floor standing coffee pod machine

Drinks Menu

An extensive range of coffee, tea and hot chocolate pods, together with ancillary items including cups, sugar sachets, stirrers and milk jiggers.

- Single Serve tea, coffee and hot chocolate in only 45 seconds plus hot and chilled water (brews a range of cup sizes)
- Extra hot water for preparing noodles and soups
- Easy to use touch screen
- Safety lock for hot water
- Bottled water models load from the bottom so no lifting of heavy bottles
- Serves water at the proper temperature every time
- Keeps residual water in the cold waterway chilled and ready to serve
- Machine dimensions (mm)
  W358xD433xH1105mm