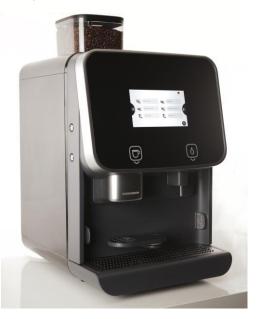

## Bean to cup table top machine with media screen

This stylish bean to cup table top is designed to deliver on quality and durability. The elegant appearance features a high definition touch screen which supports full-motion video. Its robust brewer creates barista quality drinks on demand and is ideal for busy locations. It is equally suitable for behind the counter use, or for self-service.

- Contemporary design.
- High capacity
- Fully customisable menu.
- Energy saving mode
- Hot water and jug facility
- High definition touchscreen 119x113mm
- Machine Dimensions (mm):

H840 x D600 (from drip tray) x W500