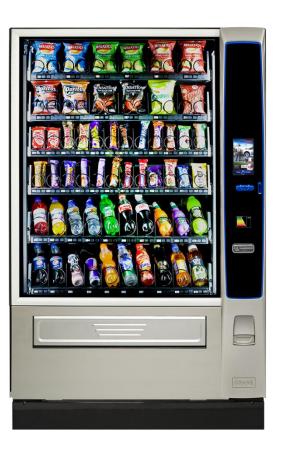

## Touchscreen snack and cold drinks machine

Huge product selection and delivers unparalleled speed, reliability and a large touchscreen user interface.

## Specifications:

- Intuitive 7" touchscreen user interface with a quick responsive screen.
- Digital advertising available.
- Large capacity offers 50% more selections than average vending machines
- SureVend<sup>™</sup> guarantees the customer gets the product or their money back
- Shopping Cart function for purchasing multiple products in a single transaction.
- Large & bright shop window with superior product selection
- Contactless payment system included.
- Dimensions: H1830, D810, W895mm