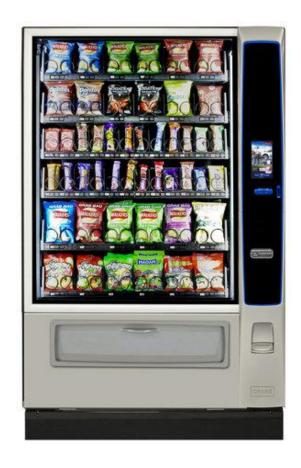

## Touchscreen Snack & Confectionary Machine

Huge product selection and delivers unparalleled speed, reliability and a large touchscreen user interface.

## **Specifications:**

- Intuitive 7" touchscreen user interface with a quick responsive screen.
- Digital advertising available.
- Large capacity offers 50% more selections than average vending machines
- SureVend™ guarantees the customer gets the product or their money back
- Shopping Cart function for purchasing multiple products in a single transaction.
- Large & bright shop window with superior product selection
- Contactless payment system included.
- Dimensions: H1830, D810, W895mm