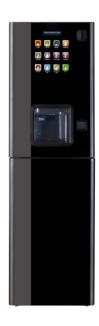

## Large capacity bean to cup and freshbrew tea hot drinks machine

- Makes'Coffee Shop' quality drinks including Latte, Cappuccino, Espresso, Hot Chocolate and more
- A simple icon driven user interface, makes it simple to select the required drink - touch & go
- I-Detect system will ensure that a cup is dispensed every time or will allow you to place your own cup.
- Finished in stunning ebony gloss, with a compact footprint, it will compliment any environment
- Machine can be supplied with a base cabinet (illustrated)
- Dimensions (mm)H780xD590xW480
- Weight 60kg