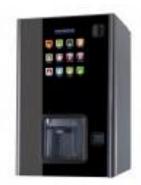

## Large capacity bean to cup and freshbrew tea hot drinks machine

- Makes'Coffee Shop' quality drinks including Latte, Cappuccino, Espresso, Hot Chocolate and more
- A simple icon driven user interface, makes it simple to select the required drink - touch & go
- I-Detect system will ensure that a cup is dispensed every time or will allow you to place your own cup.
- Finished in stunning ebony gloss, with a compact footprint, it will compliment any environment
- Machine can be supplied with a base cabinet (illustrated)
- Dimensions (mm)H780xD590xW480
- Weight 60kg