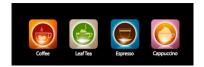

## Drinks Menu

Black and white coffee

Cappuccino

Latte

Mocha

Espresso

Freshbrew tea with or without milk

Hot Chocolate