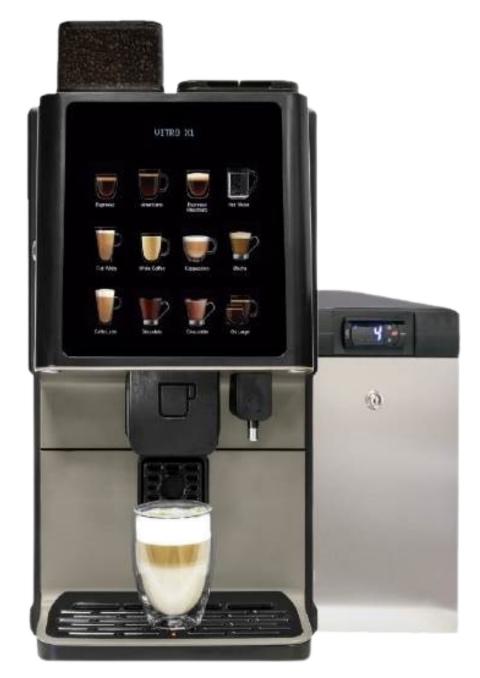

## Coffee Machine with Fresh Milk

- Compact, elegant & contemporary fresh milk coffee machine, with the latest MIA (Micro-Injected Air) technology.
- Easy to use touch LED display screen menu.
- Temperature and milk level sensor.
- Separate hot water sprout for tea and herbal drinks.
- Optional double espresso model available to expand the menu further.
- Dimensions (mm) H672mm x D505mm x W337mm (with milk fridge 567mm)
- Weight 41.3kg

## Drinks Menu

- Americano
- Black Coffee
- Café Latte
- Café Mocha
- Cappuccino
- Espresso
- Flat White
- Hot Chocolate
- Hot Water
- Macchiato
- White Coffee
- Chocomilk