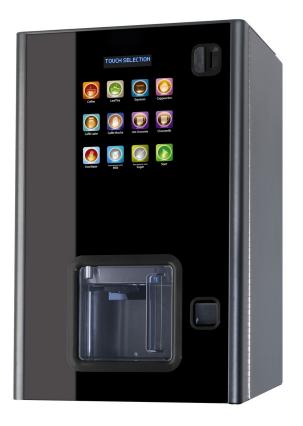

## Compact Floor Standing Drinks Machine

- Compact refreshment station which can be fitted with coin and cashless payment systems.
- Produces barista-style drinks including Latte, Cappuccino, Espresso, Hot Chocolate, together with fresh brew Tea.
- 300 cup capacity within the machine, or you can also use your own cups.
- A simple icon driven user interface, makes it simple to select the required drink.
- Finished in stunning ebony gloss, with a compact footprint, to compliment any environment.
- Machine Dimensions (mm): H780 x D590 x W480

Can be purchased without the base cabinet.