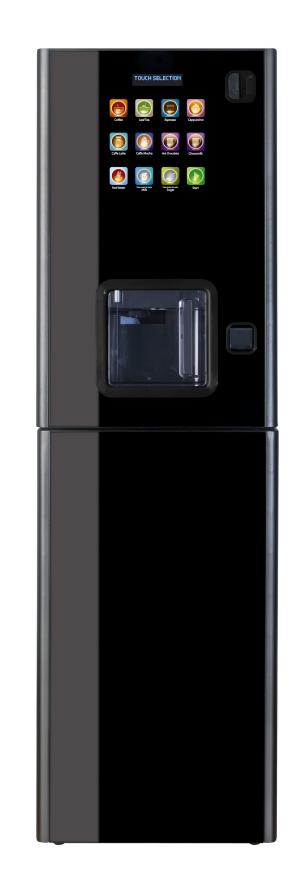

## Compact Floor Standing Drinks Machine

- Compact refreshment station which can be fitted with coin and cashless payment systems.
- Produces barista-style drinks including Latte, Cappuccino, Espresso, Hot Chocolate, together with fresh brew Tea.
- 300 cup capacity within the machine, or you can also use your own cups.
- A simple icon driven user interface, makes it simple to select the required drink.
- Finished in stunning ebony gloss, with a compact footprint, to compliment any environment.
- Machine Dimensions (mm): H780 x D590 x W480

Can be purchased without the base cabinet.