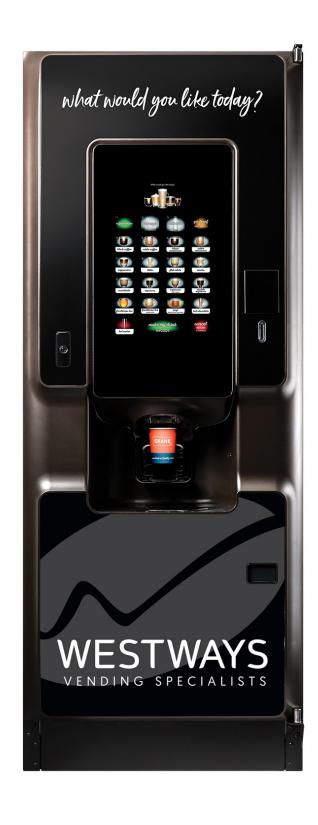

## Floor Standing Bean to Cup Drinks Machine

- Stylish design with touch user interface.
- A coffee shop menu style and a 5" colour LCD display.
- Select your drink with one button, touch to customize.
- Large choice of drinks menu offering bean to cup and decaf coffee selections plus soup.
- Incorporates Surevend an infra-red sensor detects that a cup has been dropped or that a users own mug is in place.
- Fast vend times; the perfect solution for the workplace.
- Green credentials; LED lighting and power saving mode.
- Machine Dimensions (mm): H1830 x D790 x W700