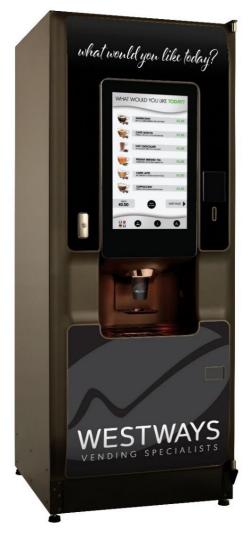

## Floor Standing Touch Screen Hot Drink Machine

Bring café quality service to your site with barista-quality drinks. Designed to add elegance to any location and to deliver the perfect drink, every time.

## **Specifications:**

Stylish design with an intuitive 21.5" touch screen interface and full HD video.

- 1. Nutrition and allergen information displayed by selection.
- 2. Bean to Cup Coffee and Fresh-Brew Tea (instant model available).
- 3. Incorporates SureVend an infra-red sensor that detects that a cup has been dropped or that a user's own mug is in place.
- 4. Fast vend times:
  - 39 seconds coffee bean to cup. •
  - 35 seconds fresh brew tea.
- 5. Green credentials: LED lighting & Energy Saving Mode.
- 6. Contactless payment system included.
- 7. Machine Dimensions (mm): H1830 x D790 x W700