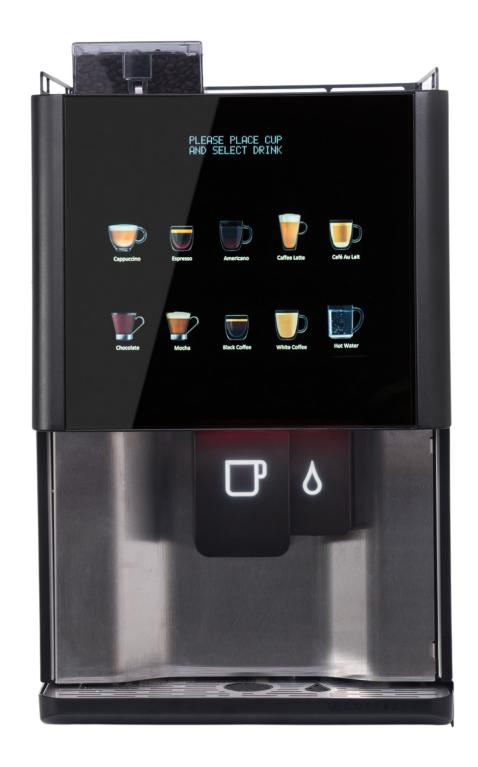

## Medium Coffee Machine

- High pressure espresso technology providing authentic Italian style beverages.
- Experience a complete menu of coffee shop style drinks at the touch of a button.
- Easy to use touch selection menu with LED lit drink icons.
- Contemporary Smoked Glass finish.
- Twin pouring hot water sprout.
- Provides up to 250 cups a day.
- Rapid delivery, easy to fill and maintain.
- An instant coffee machine and leaf tea brewing system is also available in this range.
- Dimensions (mm) H700mm x D550mm x W420mm
- Weight 45kg

## Drinks Menu

- Americano
- Black coffee
- Cafe au lait
- Cafe Latte
- Cafe Mocha
- Cappuccino
- Chocomilk
- Espresso
- Hot Water
- Freshbrew Tea
- White Coffee