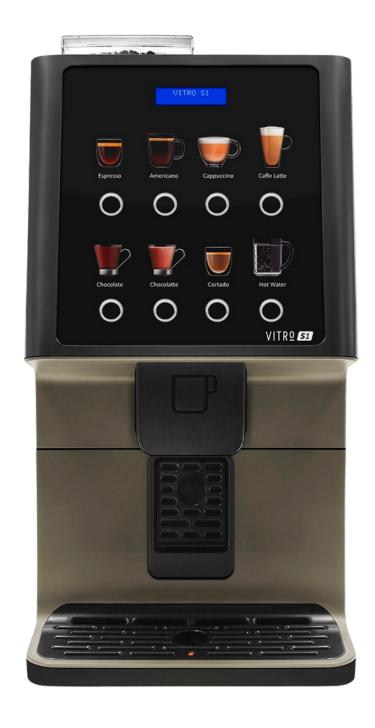

## Small Coffee Machine

- Offers a combination of freshly ground & brewed bean coffee with chocolate & milk.
- In-Touch Patented Technology.
- Contemporary Smoked Glass finish.
- Easy to fill and maintain.
- Suitable for both over-the-counter and self-service.
- Provides up to 60 cups a day.
- Instant coffee machine is available and fresh milk fridge can be included (optional extra).
- Dimensions (mm) H675mm x D500mm x W420mm
- Weight 27.5kg

## Drinks Menu

- Black Coffee
- Café Latte
- Cafe au Lait
- Café Mocha
- Cappuccino
- Espresso
- Hot Water
- Chocomilk