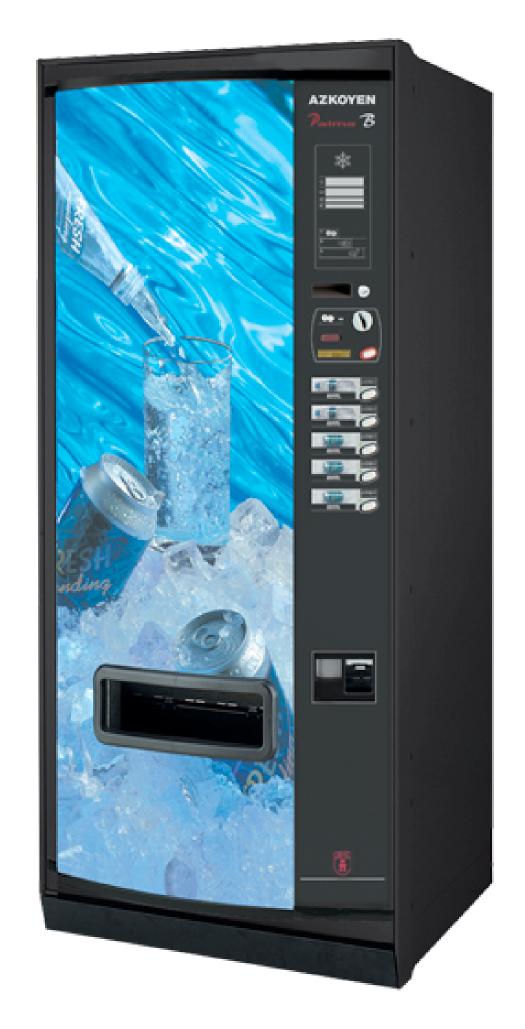

## Canned Drinks Vending Machine

Robust, long-lasting and easy to use, with a large capacity. This unbranded can vending machine can be filled with drinks from several manufactures.

Images are for illustrative purposes only

- Large, lit product display panel and eyecatching design.
- Universal extraction system developed for PET bottles, combined with column association programming. Easily change product and price decals, which means the machine is the best way to vend cold drinks.
- Galvanised steel body, anti-pry door surround, steel selection buttons and a three-point door anchorage with high security lock makes vandalism difficult and protects your profits.
- Vending modules are simple to prepare with convenient product case support.
- A+ Energy Rated.
- LED low energy lighting. I-Detect guaranteed. Super insulation properties.
- Machine Dimensions (mm): H1830 x D1495 x
  W890
- Weight: 280kg