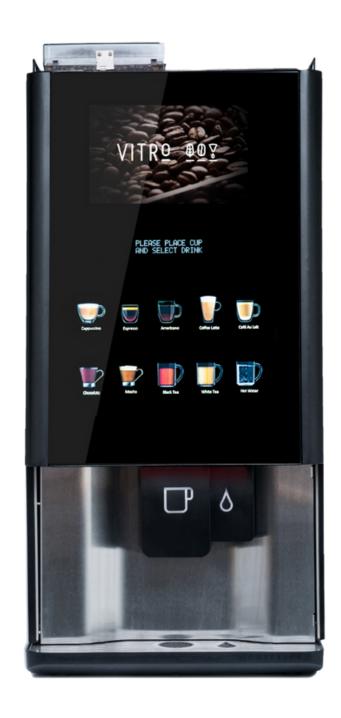

## Coffee Machine with Freshbrew Tea

- 'Coffee Shop' quality drinks including latte, cappuccino, espresso, hot chocolate and more.
- A simple icon driven user interface, making it simple to select the required drink touch & go.
- Contemporary smoked glass finish.
- Optional media screen to enhance the user experience.
- Leaf tea brewing system delivers freshly brewed tea.
- Provides up to 350 cups a day.
- Rapid delivery, easy to fill and maintain.
- Dimensions (mm) H930mm x D550mm x W420mm
- Weight 56kg

## Drinks Menu

- Americano
- Cafe au Lait
- Cafe Latte
- Cafe Mocha
- Cappuccino
- Espresso
- Freshbrew Tea Black
- Freshbrew Tea White
- Hot Chocolate
- Hot Water