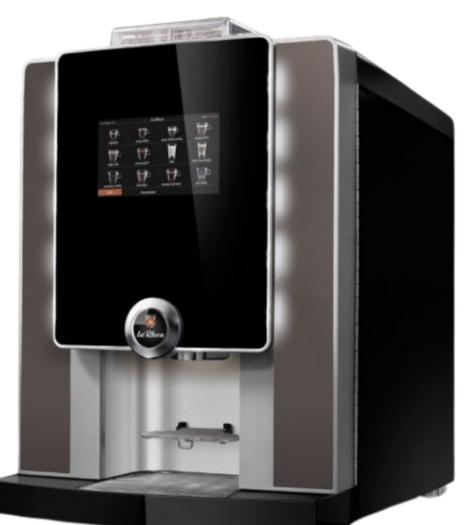

## Double Bean Coffee Machine

- Italian high pressure espresso brewing system delivers quality coffee at the touch of a button.
- Fresh milk fridge & base cabinets available as optional extras.
- Program up to 48 of your favourite coffee recipes.
- Automatic and easy to operate cleansing programmes.
- Ceramic grinder for consistent drink quality.
- Separate delivery outlet for hot drinks.
- Produces up to 350 drinks a day.

## Drinks Menu

- Americano
- Black Coffee
- Café Latte
- Cafe Mocha
- Cappuccino
- Decaf Coffee
- Espresso
- Flat White
- Hot Chocolate
- Hot Water