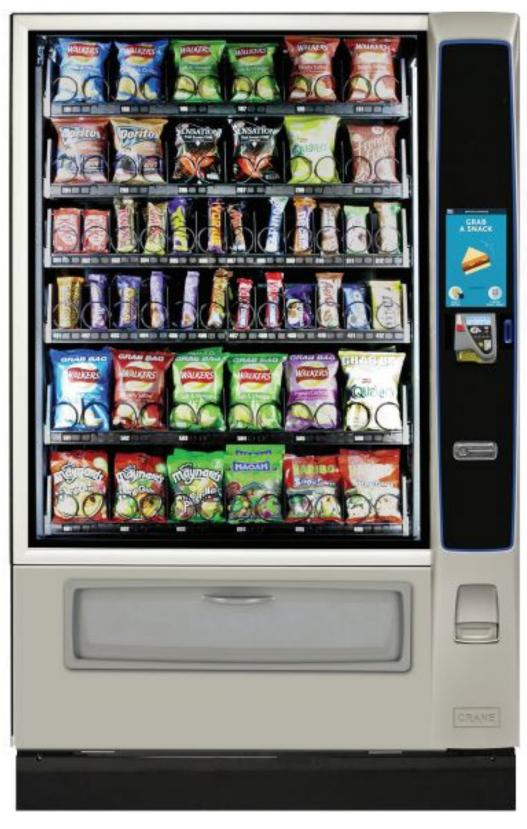

## Large Capacity Ambient Snack Machine

Huge product selection, delivering unparalleled speed, reliability and a large touchscreen user interface. Ambient model does not contain refrigeration, saving energy and offering increased capacity.

Images are for illustrative purposes only

- Intuitive 7" touchscreen user interface with a quick responsive screen.
- Digital advertising available.
- Large capacity offering 50% more selections than average vending machines.
- SureVend™ guarantees the customer gets the product or their money back.
- Shopping Cart function for purchasing multiple products in a single transaction.
- Large & bright shop window with superior product selection.
- Machine Dimensions (mm) H1830 x D978 x
  W833
- Weight: 232Kg