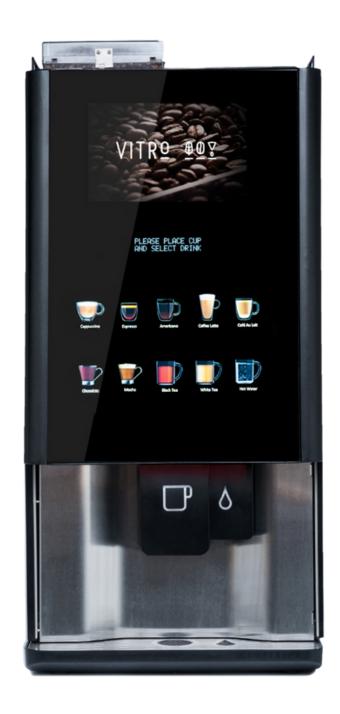

## Large Coffee Machine

- High capacity, designed for large workplaces.
- Touch screen menu selection.
- Hot water spout for fresh clean hot water.
- High pressure espresso technology providing authentic Italian style beverages.
- Provides up to 350 cups a day.
- Rapid delivery, easy to fill and maintain.
- Enjoy a refreshing range of coffee shop style drinks with convenience and ease.
- Dimensions (mm) H930mm x D550mm x W420mm
- Weight 53kg

## Drinks Menu

- Americano
- Cafe au Lait
- Cafe Latte
- Cafe Mocha
- Cappuccino
- Espresso
- Hot Chocolate
- Macchiato
- Hot Water