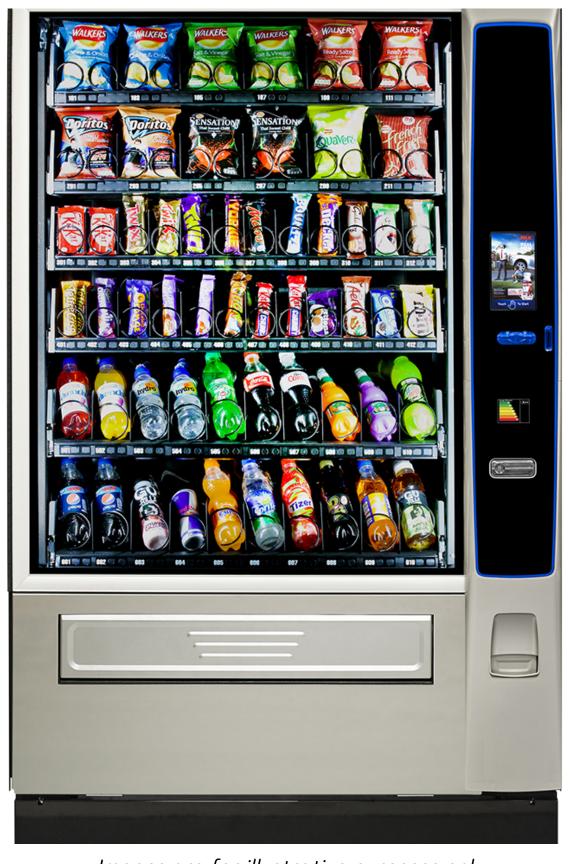

## Large Snack Machine

Images are for illustrative purposes only

- Intuitive touch screen user interface with media screen.
- Large capacity offering 50% more selection than average vending machines.
- SureVend™ guarantees the customer gets the product or their money back.
- Large & bright shop window with superior product selection.
- Planogram tailored to suit individual clients including NHS compliant vending.
- Digital advertising and virtual shopping cart.
- Model can be configured to vend snacks and confectionary, along with cold drinks.
- Machine dimensions (mm): H1830 x D810 x
  W895
- Weight: 247kg