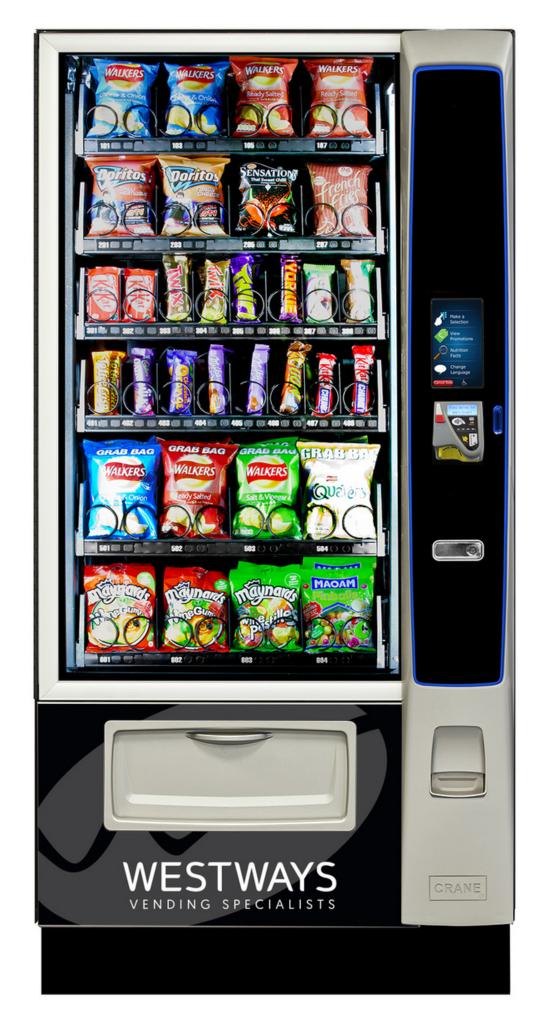

## Small Snack Machine

- Ideal for small offices or workplaces.
- Attractive and easy to use with LED lit glass front.
- Outward opening ergonomic delivery bin.
- Guaranteed vend using an infrared detection system in the dispense compartment.
- Extensive product range available, planograms tailored to suit clients and NHS CQUIN planograms available.
- Virtual Shopping Carts fill with multiple items and pay in one simple transaction.
- Machine Dimensions (mm): H1830 x D810 x W895
- Weight: 247kg