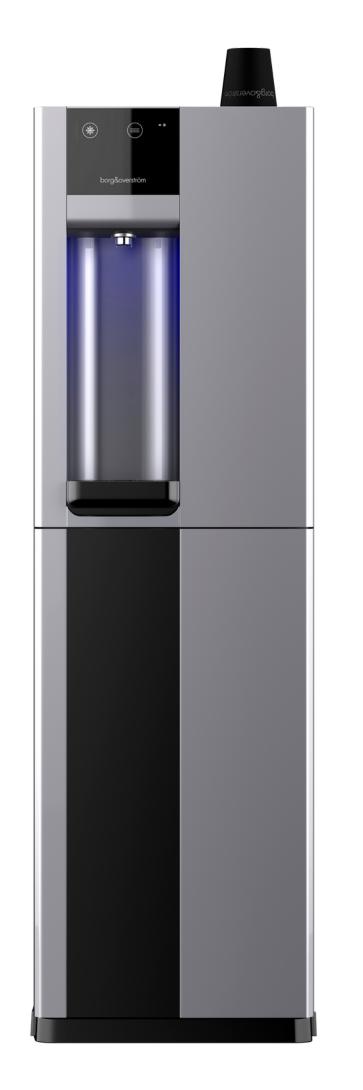

## Floor Standing Drinking Water Cooler

- Floor standing drinking water cooler, featuring ultra-hygienic touch-sensitive control panel.
- High-capacity dispense area for bottles and jugs.
- Integrated cup dispenser.
- Sealed, hygienic, direct-chill cooling system.
- Sparkling water option available as optional extra.
- Leak detection kits features a moisture sensor to stop the moisture supply in the unlikely event of a leak.
- High end design is ideal for showrooms, offices and customer facing areas.
- Machine Dimensions (mm): H1060 x W325 x
  D365