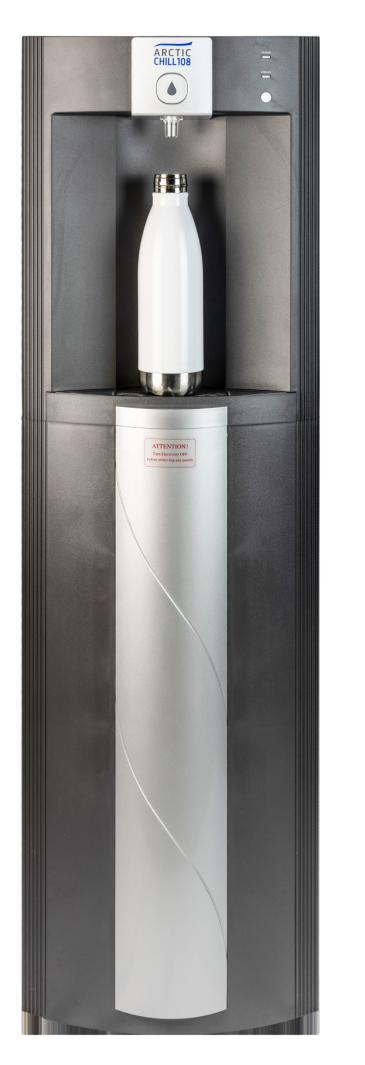

## High Capacity Floor Standing Water Cooler

- High Capacity Floor Standing Water Cooler, with dispensing height of 29cm. Ideal for bottle filling.
- The perfect machine for factories and warehouses, designed for high usage and quick bottle fills.
- Dispenses an impressive 35ltres/h of chilled water.
- Flood Guard inlet flood protection.
- Stylish design in Anthracite livery.
- Included KLARAN UVC LED automatic water purification for point of dispense protection from bacteria and viruses.
- Machine Dimensions (mm): H1140 x W340 x D350
- Machine Weight: 25kg