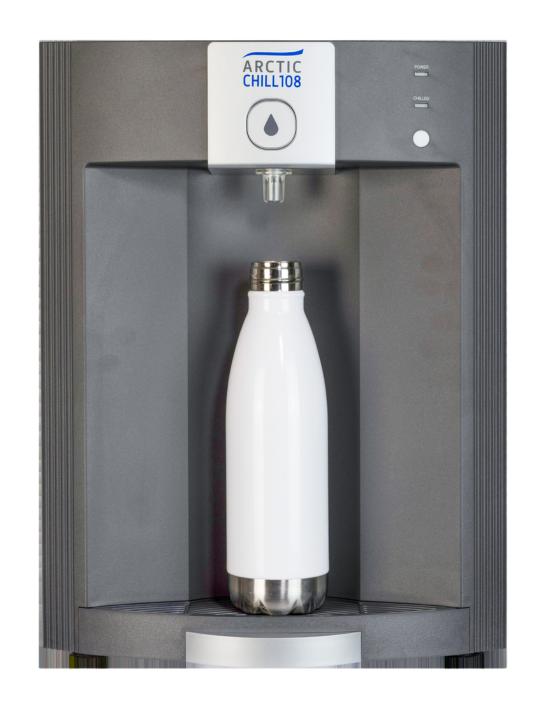

## High Capacity Table Top Water Cooler

Images are for illustrative purposes only

- High Capacity Table Top Water Cooler, with dispensing height of 29cm. Ideal for bottle filling.
- The perfect machine for factories and warehouses, designed for high usage and quick bottle fills.
- Dispenses an impressive 35ltres/h of chilled water.
- Flood Guard inlet flood protection.
- Stylish design in Anthracite livery.
- Included KLARAN UVC LED automatic water purification for point of dispense protection from bacteria and viruses.
- Machine Dimensions (mm): H460 x W340 x D340
- Machine Weight: 16kg