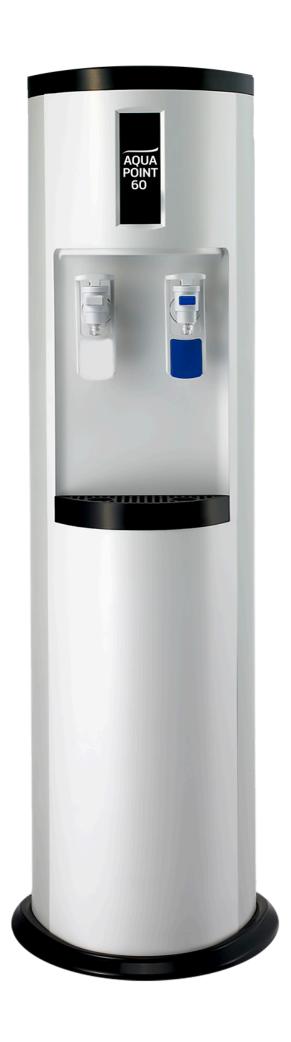

## Floor Standing Water Cooler

- Floor Standing Water Cooler.
- Ambient or chilled water with 19cm dispense area for filling bottles.
- High performance, ideal for busy workplaces.
- Manual taps, lack of PCB's or solenoids ensure reliability and easy maintenance.
- Non scratch surface finish.
- Water capacity: 20 litres per hour.
- Stylish design and high quality build for durability.
- Machine Dimensions (mm): H1032 x W326 x D353
- Machine Weight: 15kg