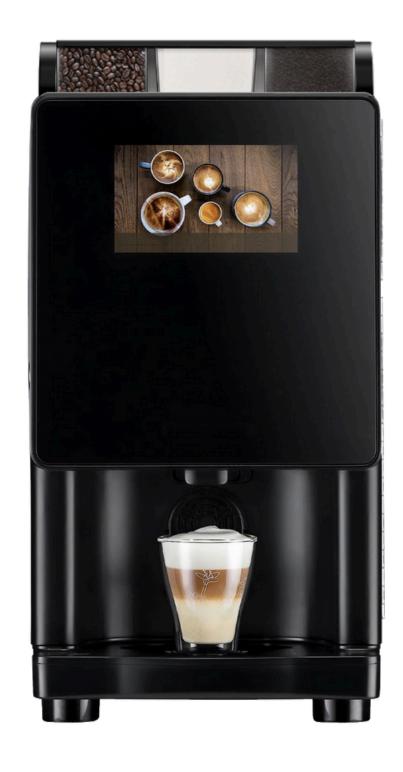

## Small Table Top Coffee Machine

Photos for illustrative purposes only.

- Small Table Top Coffee Machine.
- Perfect for environments with smaller demand, but that still require high quality coffee selections.
- Italian style and quality coffee at the touch of a button.
- Stylish 7" colour touch screen display.
- Plumbed water connection.
- 3 canister integration.
- Universal base cabinet, cup and lid module, vending tea bag dispenser and extended coffee ground drawer available as optional extras.
- Produces up to 60 cups a day, 9oz drinks.
- Dimensions (mm) H680 x D490 x W360
- Weight: 22kg