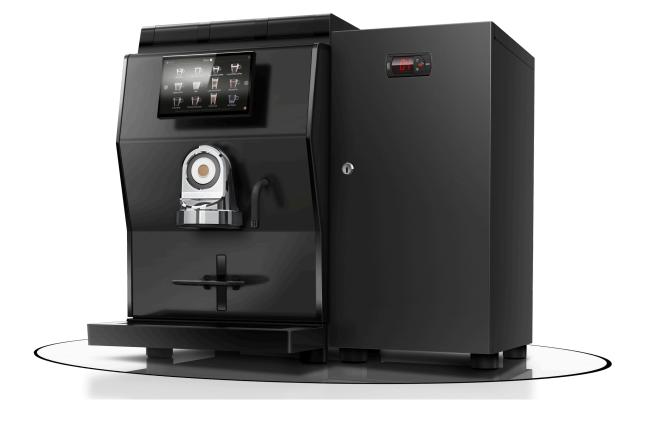

## Table Top Coffee Machine with Fresh Milk

Photos for illustrative purposes only.

- Table Top Coffee Machine with Fresh Milk.
- Internal 4 litre milk fridge.
- Produce high and cold fresh milk, barista quality, drinks with ease.
- Different temperature settings for different drinks.
- Speciality drinks easily achieved with micro foam.
- Simple and easy one step fresh milk cleaning process.
- Automatic rinse cycle can be programmed to ensure optional hygiene.
- Designed to produce up to 300 drinks per day. 12oz & 9oz drinks as standard.
- Dimensions (mm) H610 x D585 x W675
- Weight: 38kg (with fridge)